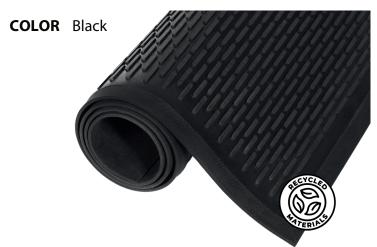

Crown-Tred

# FEATURES

retail stores

- SBR rubber blend made to withstand any outside weather
- Oil, grease and chemical resistant
- Low profile oval rubber nubs increase overall scrapping ability
- 50% recycled content

# MATERIAL SBR Rubber DUROMETER 65 TENSILE STRENGTH 1600 PSI/ 2 MPA TOTAL WEIGHT:

1.15 lbs per sq. ft.

FLAMMABILITY

D.O.C. -FF-1-70 (Pill Test)

THICKNESS

1/4"

WARRANTY Total Confidence

CROWN